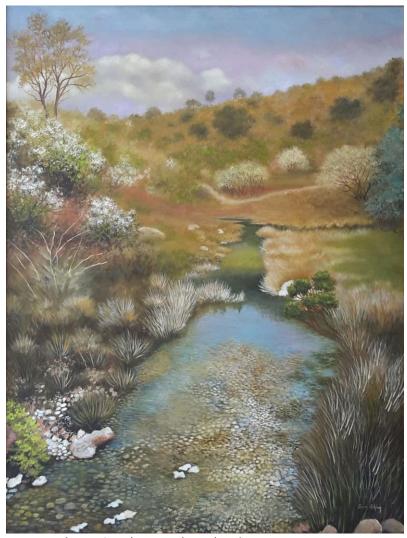

(After the Storm), Oil on Canvas, 30x42.

(Shahpur), Oil on Canvas, 30x40.

(Soon Sakesar Valley-I), Oil on Canvas, 36x47.

**The Spring**, (**Soon Sakesar**), Oil on Canvas, 36x48.

THE IVORY ARCHADE, (Haveli Dayal Singh, Lahore), Oil on Canvas, 36x48.