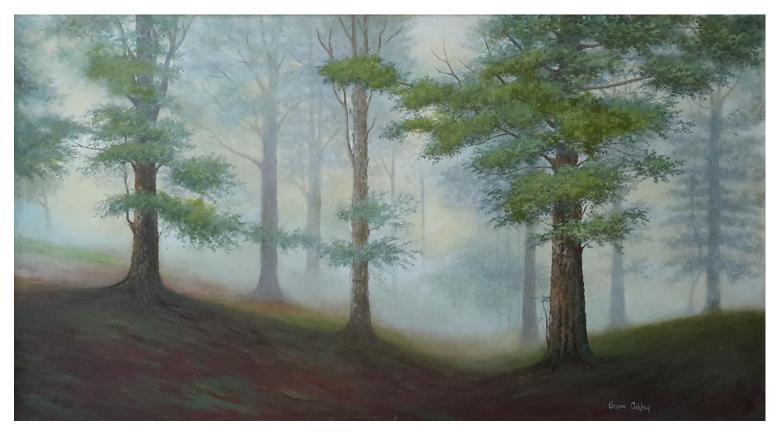

(Wild Flower in Forest I), Oil on Canvas, 24x48.

**Dusky Afternoon**, (Central Punjab), Oil on Canvas, 24x48.

(Wild flowers in forest -II), Oil on Canvas, 24x42.

(The Fog), Oil on Canvas, 24x36.

(Rawal Lake-II, Islamabad), Oil on Canvas, 24x30.

(Islamabad -I), Oil on Canvas, 24x36.

(The Bamboos Forest-I), Oil on Canvas, 24x36.

(A Cloudy Day, Central Punjab), Oil on Canvas, 18x36.

(Light in Fog), Oil on Canvas, 24x36.

(USTAAD ESA 'S TOMB, DEHLI), Oil on Canvas, 24x30.