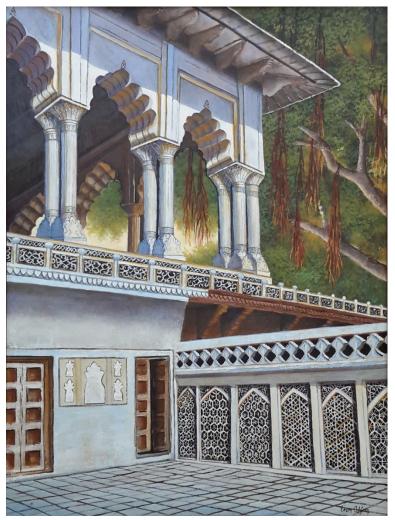

(After the Storm), Oil on Canvas, 30x42.

(Shahpur), Oil on Canvas, 30x40.

(Soon Sakesar Valley-I), Oil on Canvas, 36x47.

**The Spring**, (**Soon Sakesar**), Oil on Canvas, 36x48.

THE IVORY ARCHADE, (Haveli Dayal Singh, Lahore), Oil on Canvas, 36x48.