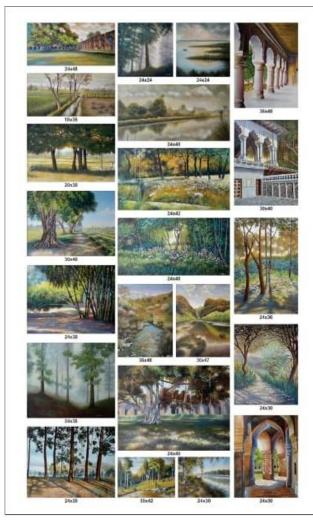

Email: admin@oysterartgalleries.com Website: www.oysterartgalleries.com

BARGAD SERIES, (Jahagir's Tomb), Oil on Canvas, 30x39.

THE CAPTIVITY, (Agra Fort), Oil on Canvas, 30x40.

(The Garden), Oil on Canvas, 30x42, N/S.

(After the Storm), Oil on Canvas, 30x42.

(Shahpur), Oil on Canvas, 30x40.

(Soon Sakesar Valley-I), Oil on Canvas, 36x47.

**The Spring**, (**Soon Sakesar**), Oil on Canvas, 36x48.

THE IVORY ARCHADE, (Haveli Dayal Singh, Lahore), Oil on Canvas, 36x48.

(Wild Flower in Forest I), Oil on Canvas, 24x48.

**Dusky Afternoon**, (Central Punjab), Oil on Canvas, 24x48.

(Wild flowers in forest -II), Oil on Canvas, 24x42.

(The Fog), Oil on Canvas, 24x36.

(Rawal Lake-II, Islamabad), Oil on Canvas, 24x30.

(Islamabad -I), Oil on Canvas, 24x36.

(The Bamboos Forest-I), Oil on Canvas, 24x36.

(A Cloudy Day, Central Punjab), Oil on Canvas, 18x36.

(Light in Fog), Oil on Canvas, 24x36.

(USTAAD ESA 'S TOMB, DEHLI), Oil on Canvas, 24x30.

(The Bamboos forest-II), Oil on Canvas, 24x30.

(Soon Sakesar Valley), Oil on Canvas, 24x30.

(A serene bank), Oil on Canvas, 24x30.

(Jamun Trees, Punjab), Oil on Canvas, 24x30.

(Rawal Lake), Oil on Canvas, 24x24.

(Pine Trees in Fog), Oil on Canvas, 24x24.

**BARGAD SERIES**, (Jahangir's Tomb,Lahore), Oil on Canvas, 24x48.

Oil on Canvas, 18x24.

(**Dhoop Mein Roop**), Oil on Canvas, 30x42.