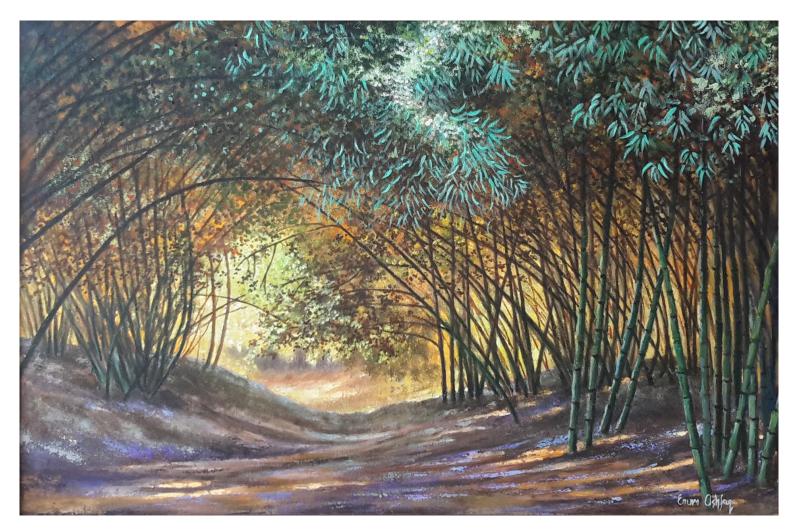

(Islamabad -I), Oil on Canvas, 24x36.

(The Bamboos Forest-I), Oil on Canvas, 24x36.

(A Cloudy Day, Central Punjab), Oil on Canvas, 18x36.

(Light in Fog), Oil on Canvas, 24x36.

(USTAAD ESA 'S TOMB, DEHLI), Oil on Canvas, 24x30.

(The Bamboos forest-II), Oil on Canvas, 24x30.

(Soon Sakesar Valley), Oil on Canvas, 24x30.

(A serene bank), Oil on Canvas, 24x30.

(Jamun Trees, Punjab), Oil on Canvas, 24x30.

(Rawal Lake), Oil on Canvas, 24x24.