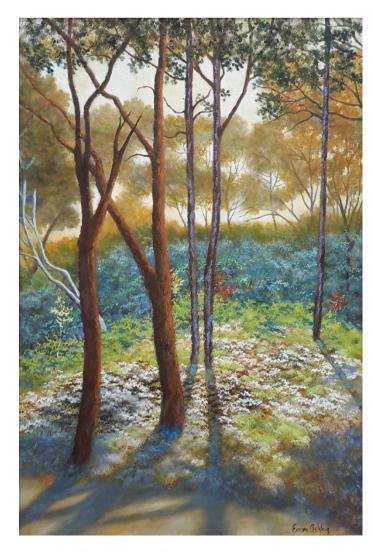

(Wild Flower in Forest I), Oil on Canvas, 24x48.

**Dusky Afternoon**, (Central Punjab), Oil on Canvas, 24x48.

(Wild flowers in forest -II), Oil on Canvas, 24x42.

(The Fog), Oil on Canvas, 24x36.

(Rawal Lake-II, Islamabad), Oil on Canvas, 24x30.