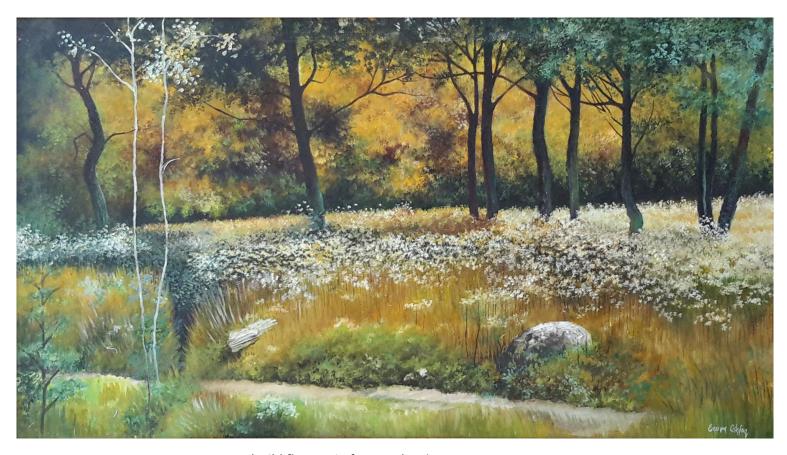

(Wild Flower in Forest I), Oil on Canvas, 24x48.

**Dusky Afternoon**, (Central Punjab), Oil on Canvas, 24x48.

(Wild flowers in forest -II), Oil on Canvas, 24x42.

(The Fog), Oil on Canvas, 24x36.

(Rawal Lake-II, Islamabad), Oil on Canvas, 24x30.