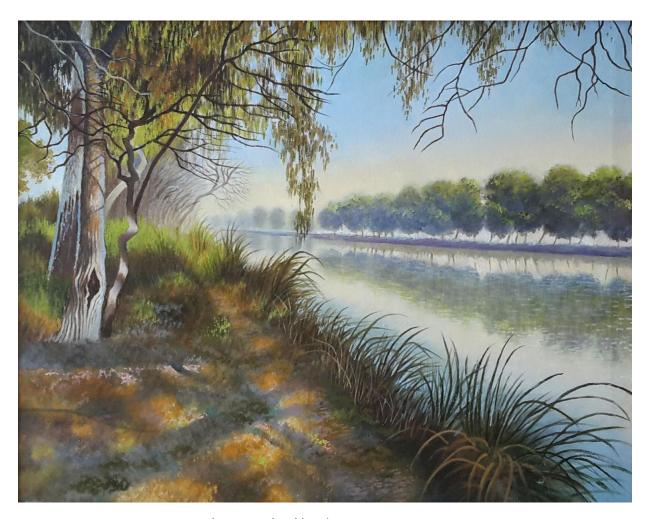

(The Bamboos forest-II), Oil on Canvas, 24x30.

(Soon Sakesar Valley), Oil on Canvas, 24x30.

(A serene bank), Oil on Canvas, 24x30.

(Jamun Trees, Punjab), Oil on Canvas, 24x30.

(Rawal Lake), Oil on Canvas, 24x24.