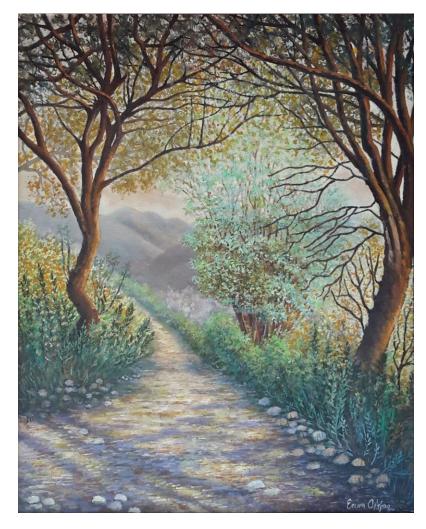

(Wild Flower in Forest I), Oil on Canvas, 24x48.

**Dusky Afternoon**, (Central Punjab), Oil on Canvas, 24x48.

(Wild flowers in forest -II), Oil on Canvas, 24x42.

(The Fog), Oil on Canvas, 24x36.

(Rawal Lake-II, Islamabad), Oil on Canvas, 24x30.