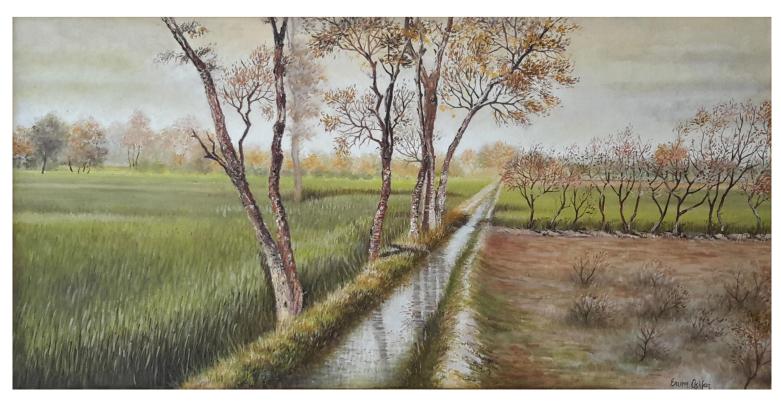

(Wild Flower in Forest I), Oil on Canvas, 24x48.

**Dusky Afternoon**, (Central Punjab), Oil on Canvas, 24x48.

(Wild flowers in forest -II), Oil on Canvas, 24x42.

(The Fog), Oil on Canvas, 24x36.

(Rawal Lake-II, Islamabad), Oil on Canvas, 24x30.