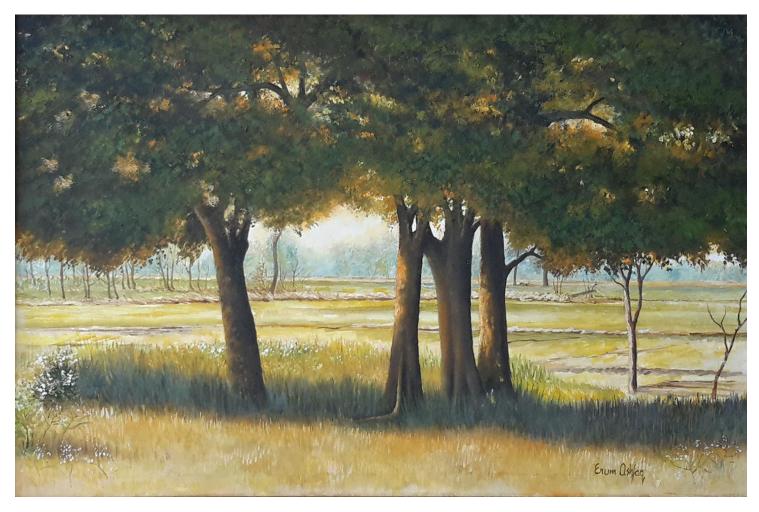

(Wild Flower in Forest I), Oil on Canvas, 24x48.

**Dusky Afternoon**, (Central Punjab), Oil on Canvas, 24x48.

(Wild flowers in forest -II), Oil on Canvas, 24x42.

(The Fog), Oil on Canvas, 24x36.

(Rawal Lake-II, Islamabad), Oil on Canvas, 24x30.