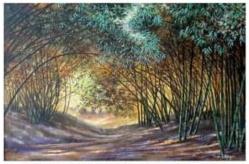

(Islamabad -I), Oil on Canvas, 24x36.

(The Bamboos Forest-I), Oil on Canvas, 24x36.

(A Cloudy Day, Central Punjab), Oil on Canvas, 18x36.

(Light in Fog), Oil on Canvas, 24x36.

(USTAAD ESA 'S TOMB, DEHLI), Oil on Canvas, 24x30.

(The Bamboos forest-II), Oil on Canvas, 24x30.

(Soon Sakesar Valley), Oil on Canvas, 24x30.

(A serene bank), Oil on Canvas, 24x30.

(Jamun Trees, Punjab), Oil on Canvas, 24x30.

(Rawal Lake), Oil on Canvas, 24x24.