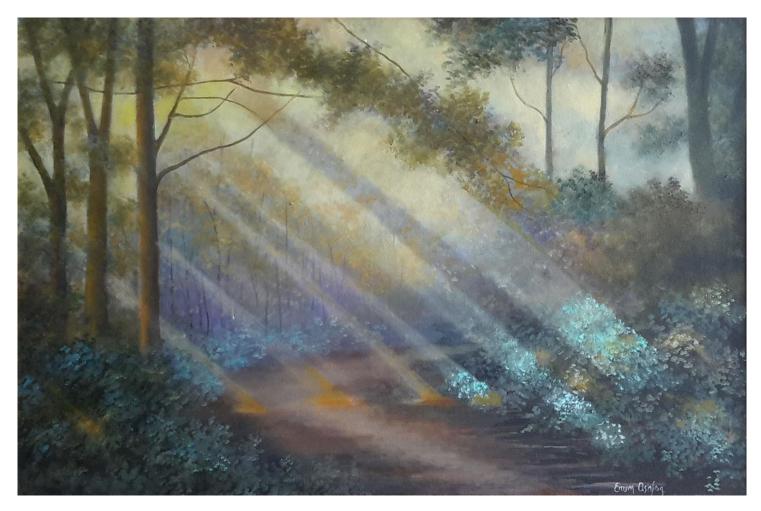

(Islamabad -I), Oil on Canvas, 24x36.

(The Bamboos Forest-I), Oil on Canvas, 24x36.

(A Cloudy Day, Central Punjab), Oil on Canvas, 18x36.

(Light in Fog), Oil on Canvas, 24x36.

(USTAAD ESA 'S TOMB, DEHLI), Oil on Canvas, 24x30.