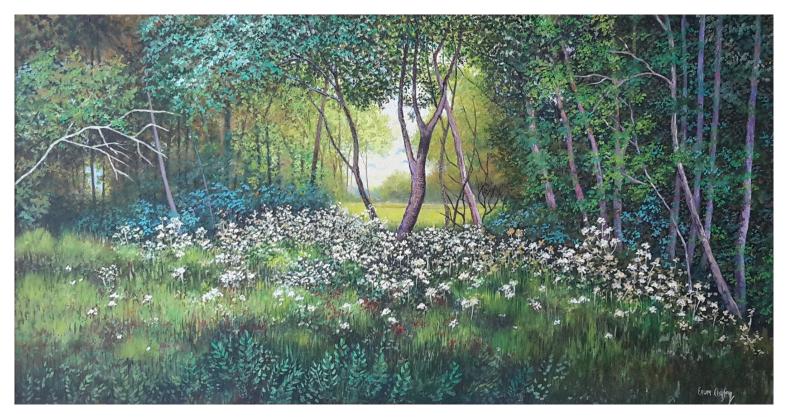

(Wild Flower in Forest I), Oil on Canvas, 24x48.

**Dusky Afternoon**, (Central Punjab), Oil on Canvas, 24x48.

(Wild flowers in forest -II), Oil on Canvas, 24x42.

(The Fog), Oil on Canvas, 24x36.

(Rawal Lake-II, Islamabad), Oil on Canvas, 24x30.