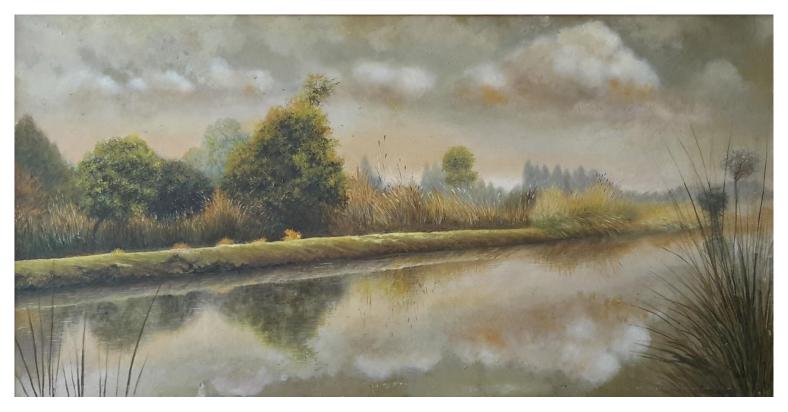

(The Bamboos forest-II), Oil on Canvas, 24x30.

(Soon Sakesar Valley), Oil on Canvas, 24x30.

(A serene bank), Oil on Canvas, 24x30.

(Jamun Trees, Punjab), Oil on Canvas, 24x30.

(Rawal Lake), Oil on Canvas, 24x24.