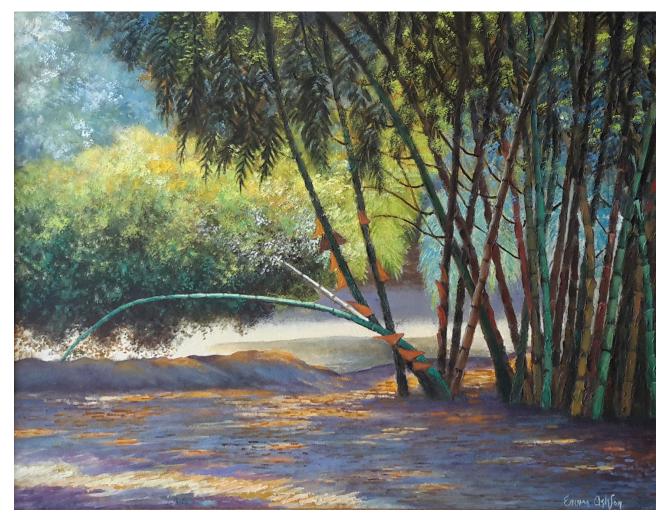

(Islamabad -I), Oil on Canvas, 24x36.

(The Bamboos Forest-I), Oil on Canvas, 24x36.

(A Cloudy Day, Central Punjab), Oil on Canvas, 18x36.

(Light in Fog), Oil on Canvas, 24x36.

(USTAAD ESA 'S TOMB, DEHLI), Oil on Canvas, 24x30.

(The Bamboos forest-II), Oil on Canvas, 24x30.

(Soon Sakesar Valley), Oil on Canvas, 24x30.

(A serene bank), Oil on Canvas, 24x30.

(Jamun Trees, Punjab), Oil on Canvas, 24x30.

(Rawal Lake), Oil on Canvas, 24x24.