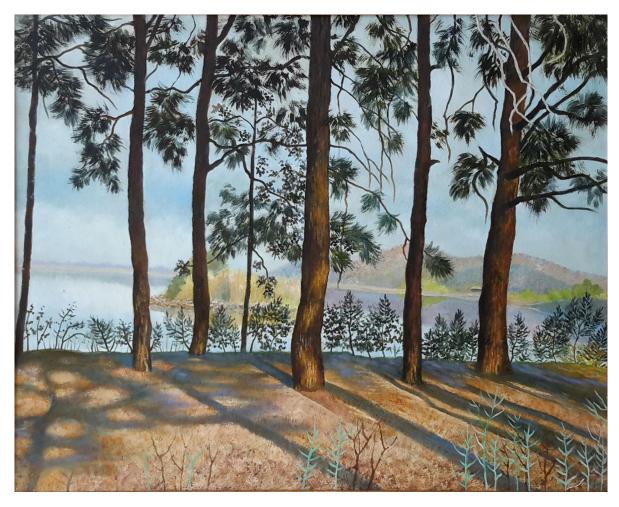

(The Bamboos forest-II), Oil on Canvas, 24x30.

(Soon Sakesar Valley), Oil on Canvas, 24x30.

(A serene bank), Oil on Canvas, 24x30.

(Jamun Trees, Punjab), Oil on Canvas, 24x30.

(Rawal Lake), Oil on Canvas, 24x24.